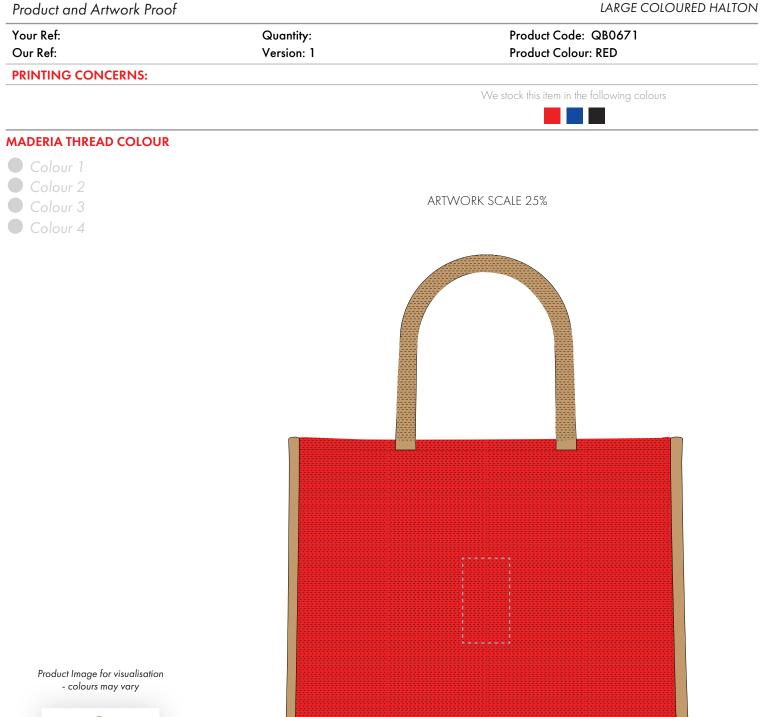

The dashed line is to demonstrate print area and will not appear on your printed item